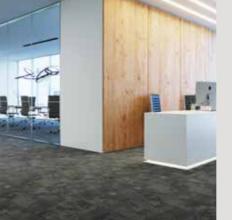

## Die Unterseite macht den Unterschied

\_liftBAC®\_

Die selbsthaftenden, wiederaufnehmbaren Teppichbodenmodule mit liftBAC® Rückenausstattung sind schnell und einfach zu verlegen und sofort begehbar.

Alle Komponenten sind frei von Bitumen, PVC etc.

The self-adhesive, resumable carpet modules with liftBAC® -fitting are quick and easy to install and immediately walkable.

All components are free of bitumen, PVC etc.