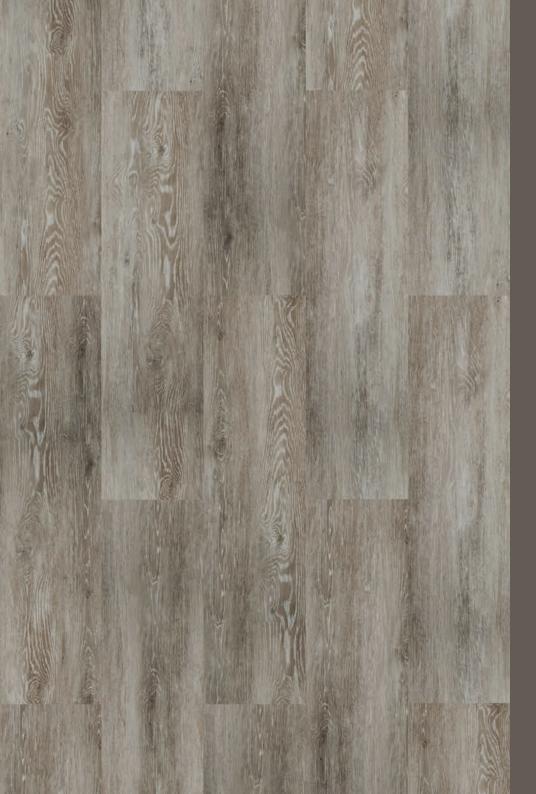

# STOCK & STEIN

Design-Module





Carpet made in Germany





Mit unserer neuen Kollektion **STOCK & STEIN** setzen wir nicht nur Akzente im Design, sondern interpretieren das Thema der "selbsthaftenden Module" auf eine ganz neue, individuelle, natürliche Art.

Genießen Sie ein Stück "Natur" in den eigenen vier Wänden.

With our new collection **STOCK & STEIN**, we will not only set accents in the design, but interpret the theme of "self-adhesive modules" to a whole new, individual and natural style.

Enjoy a piece of nature in your own home.











Das einzigartige Bodenbelagssystem liftBAC® mit seinen selbsthaftenden Teppichmodulen (25 cm x 100 cm) bietet unendliche Vorteile

- einfachste und schnellste Verlegung auf allen Unterböden, wenn diese sauber, glatt, trocken, fest und s