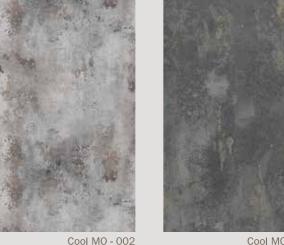

# STOCK & STEIN

Design-Module

Carpet made in Germany

Mit unserer neuen Kollektion **STOCK & STEIN** setzen wir nicht nur Akzente im Design, sondern interpretieren das Thema der "selbsthaftenden Module" auf eine ganz neue, individuelle, natürliche Art.

Genießen Sie ein Stück "Natur" in den eigenen vier Wänden.

With our new collection **STOCK & STEIN**, we will not only set accents in the design, but interpret the theme of "self-adhesive modules" to a whole new, individual and natural style.

Enjoy a piece of nature in your own home.

Das einzigartige Bodenbelagssystem liftBAC® mit seinen selbsthaftenden Teppichmodulen (25 cm x 100 cm) bietet unendliche Vorteile

- einfachste und schnellste Verlegung auf allen Unterböden, wenn diese sauber, glatt, trocken, fest und staubfrei sind
- •vorhandene Nutzböden bleiben erhalten
- sofort begehbar
- Austausch ohne Geruchs- und Geräuschbelästigung
- einzelne Module können problemlos ausgetauscht werden
- individuelle Bodengestaltung durch Kombination unterschiedlicher Farben und Strukturen
- •hervorragende Akustikwerte durch Komfortrücken
- angenehmer Gehkomfort und hohe Trittsicherheit
- ideales System für Doppelböden
- ab 3,5 m<sup>2</sup> pro Karton aus dem Kollektionssortiment lieferbar
- einfachste Reinigung kein Wischen, nur Saugen!
- handliches Format
- kaum Verschnitt
- "blauer Engel" zertifiziert

# STOCK & STEIN

Design-Module

carpet made in Germany