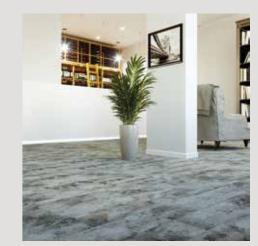

# STOCK & STEIN

Design-Module

Carpet made in Germany

Mit unserer neuen Kollektion **STOCK & STEIN** setzen wir nicht nur Akzente im Design, sondern interpretieren das Thema der "selbsthaftenden Module" auf eine ganz neue, individuelle, natürliche Art.

Genießen Sie ein Stück "Natur" in den eigenen vier Wänden.

With our new collection **STOCK & STEIN**, we will not only set accents in the design, but interpret the theme of "self-adhesive modules" to a whole new, individual and natural style.

Enjoy a piece of nature in your own home.

Das einzigartige Bodenbelagssystem liftBAC® mit seinen selbsthaftenden Teppichmodulen (25 cm x 100 cm) bietet unendliche Vorteile

- einfachste und schnellste Verlegung auf allen Unterböden, wenn diese sauber, glatt, trocken, fest und staubfrei sind
- •vorhandene Nutzböden bleiben erhalten
- sofort begehbar
- Austausch ohne Geruchs- und Geräuschbelästigung
- einzelne Module können problemlos ausgetauscht werden
- individuelle Bodengestaltung durch Kombination unterschiedlicher Farben und Strukturen
- •hervorragende Akustikwerte durch Komfortrücken
- angenehmer Gehkomfort und hohe Trittsicherheit
- ideales System für Doppelböden
- ab 3,5 m<sup>2</sup> pro Karton aus dem Kollektionssortiment lieferbar
- einfachste Reinigung kein Wischen, nur Saugen!
- handliches Format
- kaum Verschnitt
- "blauer Engel" zertifiziert

# STOCK & STEIN

Design-Module

carpet made in Germany