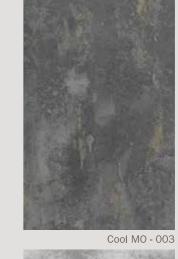

# STOCK & STEIN

Design-Module

Carpet made in Germany

Mit unserer neuen Kollektion **STOCK & STEIN** setzen wir nicht nur Akzente im Design, sondern interpretieren das Thema der "selbsthaftenden Module" auf eine ganz neue, individuelle, natürliche Art.

Genießen Sie ein Stück "Natur" in den eigenen vier Wänden.

With our new collection **STOCK & STEIN**, we will not only set accents in the design, but interpret the theme of "self-adhesive modules" to a whole new, individual and natural style.

Enjoy a piece of nature in your own home.

Das einzigartige Bodenbelagssystem liftBAC® mit seinen selbsthaftenden Teppichmodulen (25 cm x 100 cm) bietet unendliche Vorteile

- einfachste und schnellste Verlegung auf allen Unterböden, wenn diese sauber, glatt, trocken, fest und staubfrei sind
- •vorhandene Nutzböden bleiben erhalten
- sofort begehbar
- Austausch ohne Geruchs- und Geräuschbelästigung
- einzelne Module können problemlos ausgetauscht werden
- individuelle Bodengestaltung durch Kombination unterschiedlicher Farben und Strukturen
- •hervorragende Akustikwerte durch Komfortrücken
- angenehmer Gehkomfort und hohe Trittsicherheit
- ideales System für Doppelböden
- ab 3,5 m<sup>2</sup> pro Karton aus dem Kollektionssortiment lieferbar
- einfachste Reinigung kein Wischen, nur Saugen!
- handliches Format
- kaum Verschnitt
- "blauer Engel" zertifiziert

# STOCK & STEIN

Design-Module

carpet made in Germany